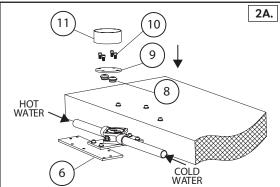

1B. Drill 6 -06.5 holes, drive in Screw(5), then fix the Base(6) on the floor fixing by the Allen Key(14). See Diagrams 1B and 1C.

2A. After connecting the hot and cold supplies, install the Washer(8), Protective Board(9) and Screw(10).

Once all water connections have been made, pressurise the system to check for possible leaks.

Install Protective Ring(11) onto the Base(6), then, as shown in Diagrams 2A and 2B, furnish the floor with thickness ≥50mm. Remove the Protective Ring(11) when the cement is dry.