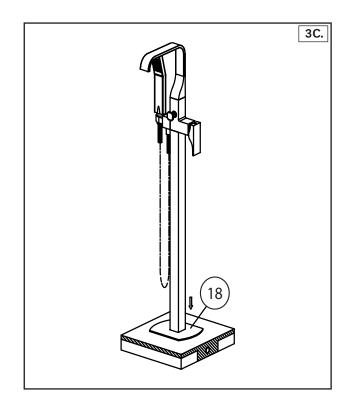

F4370 \*\*\* Floormount Tub Filler

Faucet Installation

3A. As shown on the in Diagram 3A,

Attach the **Spout (A)** and **Handle (B)** to the **Main Body (C)** and secure it using **Allen Key (51)**.

- **3B.** Connect the **Handshower (47)** and the main body with the **Shower Hose (48)**.
- **3C.** Check for leakage after installation. Finally, push down the **Decorative Plate (18)** close to the floor.