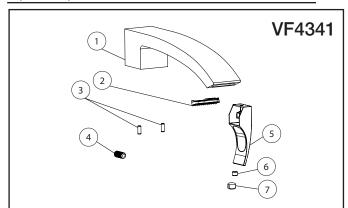

### Optional Spouts and Handles

| ITEM | DESCRIPTION      | SKU | QTY |
|------|------------------|-----|-----|
| 1    | Spout            |     | 1   |
| 2    | Aerator          |     | 1   |
| 3    | Bolt             |     | 2   |
| 4    | Fixing Set Screw |     | 1   |
| 5    | Handle           |     | 1   |
| 6    | Fixing Set Screw |     | 1   |
| 7    | Cover Cap        |     | 1   |