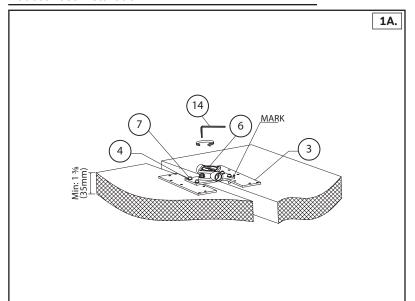

#### Faucet Base Installation

1A. As shown on the in Diagram 1A,

First use Screw(7) and Gasket(4) to screw Installation Boards(3) into the Base(6) with Allen Key(14).

Then use the **Base(6)** as a framework to make a marking for drilling on the floor.