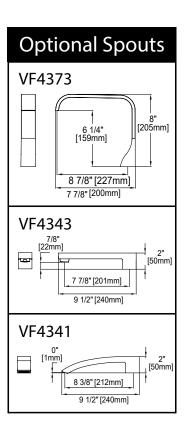

### Optional Spouts and Handles

| ITEM | DESCRIPTION      | SKU | QTY |
|------|------------------|-----|-----|
| 1    | Spout            |     | 1   |
| 2    | Aerator          |     | 1   |
| 3    | Bolt             |     | 2   |
| 4    | Fixing Set Screw |     | 1   |
| 5    | Handle           |     | 1   |
| 6    | Fixing Set Screw |     | 1   |
| 7    | Cover Cap        |     | 1   |

| ITEM | DESCRIPTION      | SKU | QTY |
|------|------------------|-----|-----|
| 1    | Spout            |     | 1   |
| 2    | Bolt             |     | 1   |
| 3    | Fixing Set Screw |     | 2   |
| 4    | Filter Washer    |     | 1   |
| 5    | Filter           |     | 1   |
| 6    | Aerator Cover    |     | 1   |
| 7    | Handle           |     | 1   |
| 8    | Fixing Set Screw |     | 1   |
| 9    | Cover Cap        |     | 1   |

**a** 

| ITEM | DESCRIPTION      | SKU | QTY |
|------|------------------|-----|-----|
| 1    | Fixing Set Screw |     | 1   |
| 2    | Bolt             |     | 2   |
| 3    | Aerator          |     | 1   |
| 4    | Spout            |     | 1   |
| 5    | Cover Cap        |     | 1   |
| 6    | Fixing Set Screw |     | 1   |
| 7    | Handle           |     | 1   |