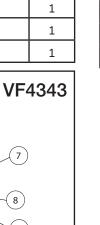

| ITEM | DESCRIPTION      | SKU | QTY |
|------|------------------|-----|-----|
| 1    | Spout            |     | 1   |
| 2    | Bolt             |     | 1   |
| 3    | Fixing Set Screw |     | 2   |
| 4    | Filter Washer    |     | 1   |
| 5    | Filter           |     | 1   |
| 6    | Aerator Cover    |     | 1   |
| 7    | Handle           |     | 1   |
| 8    | Fixing Set Screw |     | 1   |
| 9    | Cover Cap        |     | 1   |