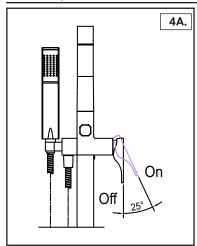

## **Mixer Handle Operation:**

- **4A.** Raise the handle lever up for turn-on water, push down to stop
- **4B.** Turn the handle lever to the left for warmer water, or to the right for colder water.