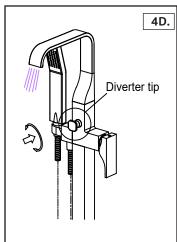

### How to Operate the Mixer Handle:

- **4C.** Pull-out and turn the diverter tip to switch water from the Spout to Handshower.
- **4D.** Turn and push-in the diverter tip to switch water from Handshower to Spout.