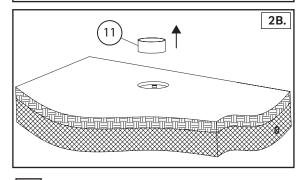

Once all water connections have been made, pressurise the system to check for possible leaks.

Install Protective Ring(11) onto the Base(6), then, as shown in Diagrams 2A and 2B, furnish the floor with thickness ≥50mm. Remove the Protective Ring(11) when the cement is dry.