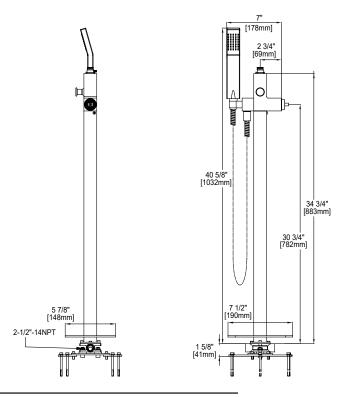

Models: VF4370 Floormount Tub Filler

## **Square Floormount Tub Filler**

**Installation Manual** 



Please read notices on following page



VF4370 \*\*\* Floormount Tub Fille

Materials and Tools Required



### Important Measurements





### **GENERAL INSTRUCTIONS**

- · Read this guide carefully and completely before proceeding.
- It is recommended that you wear safety glasses during the installation.

### **NOTICE**

- For best results, we recommend that a licensed, professional plumber installs this unit.
- Please read over these instructions thoroughly before beginning installation.
- Make sure that you have all tools and supplies needed to complete the installation.
- Please check local building code.
- Keep receipts (proof of purchase and place of purchase) for this product. The receipt is required should it be necessary to request warranty parts.

#### **MAINTENANCE & CARE FOR YOUR VIDA PRODUCTS**

- To clean your Vida faucet or accessory, when necessary, wash with a nonabrasive wet soapy cloth. Then wipe dry wi