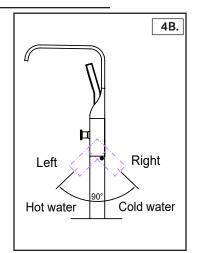

## **Mixer Handle Operation:**

- **4A.** Raise the handle lever up for turn-on water, push down to stop
- **4B.** Turn the handle lever to the left for warmer water, or to the right for colder water.