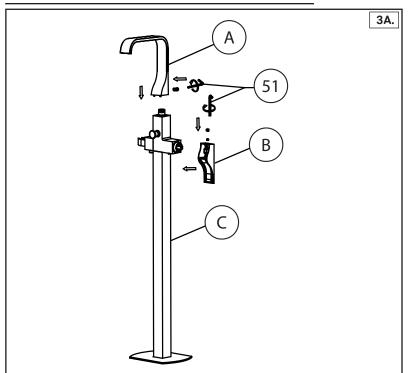

F4370 \*\*\* Floormount Tub Filler

Faucet Installation

3A. As shown on the in Diagram 3A,

Attach the **Spout (A)** and **Handle (B)** to the **Main Body (C)** and secure it using **Allen Key (51)**.

- **3B.** Connect the **Handshower (47)** and the main body with the **Shower Hose (48)**.
- **3C.** Check for leakage after installation. Finally, push down the **Decorative Plate (18)** close to the floor.