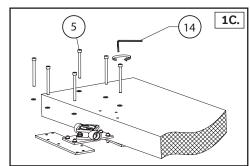

1B. Drill 6 -06.5 holes, drive in Screw(5), then fix the Base(6) on the floor fixing by the Allen Key(14). See Diagrams 1B and 1C.

2A. After connecting the hot and cold supplies, install the Washer(8), Protective Board(9) and Screw(10).

Once all water connections have been made, pressurise the system to check for possible leaks.

Install Protective Ring(11) onto the Base(6), then, as shown in Diagrams 2A and 2B, furnish the floor with thickness ≥50mm. Remove the Protective Ring(11) when the cement is dry.