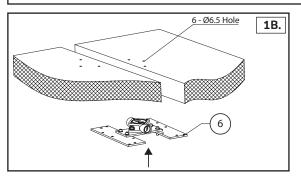

1B. Drill 6 -06.5 holes, drive in Screw(5), then fix the Base(6) on the floor fixing by the Allen Key(14). See Diagrams 1B and 1C.

2A. After connecting the hot and cold supplies, install the Washer(8), Protective Board(9) and Screw(10).