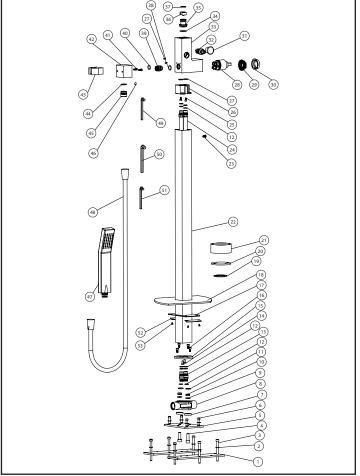

### Parts List

| 17514 | DECODISTICAL          | CIAI | OT\/ |
|-------|-----------------------|------|------|
| ITEM  | DESCRIPTION           | SKU  | QTY  |
| 1     | Fixing Base Plate     |      | 2    |
| 2     | Tightening Ring       |      | 10   |
| 3     | Socket Cap Screws     |      | 6    |
| 4     | Scoket Cap Screw      |      | 2    |
| 5     | Base Plate            |      | 1    |
| 6     | Socket Cap Screw      |      | 4    |
| 7     | Washer                |      | 2    |
| 8     | Inlet Connection Seat |      | 1    |
| 9     | Gasket                |      | 2    |
| 10    | Hexagon Nut           |      | 2    |
| 11    | Filter Washer         |      | 2    |
| 12    | O-Ring                |      | 10   |
| 13    | Connector             |      | 2    |
| 14    | Screw                 |      | 2    |
| 15    | Main Body Post        |      | 1    |
| 16    | Socket Cap Screw      |      | 4    |
| 17    | Washer                |      | 1    |
| 18    | Decorative Plate      |      | 1    |
| 19    | Washer                |      | 1    |
| 20    | Guard Plate           |      | 1    |
| 21    | Guard Ring            |      | 1    |
| 22    | Supporting Sleeve     |      | 1    |
| 23    | Screw                 |      | 1    |
| 24    | Inlet Pipe            |      | 2    |
| 25    | Socket Cap Screw      |      | 2    |
| 26    | Connection Seat       |      | 1    |
| 27    | O-Ring                |      | 3    |
| 28    | Cartridge             |      | 1    |
| 29    | Nut                   |      | 1    |
| 30    | Decorative Cover      |      | 1    |
| 31    | Diverter Knob         |      | 1    |
| 32    | Diverter Set          |      | 1    |
| 33    | Main Body             |      | 1    |
| 34    | O-Ring                |      | 1    |
| 35    | Inner Connection Pipe |      | 1    |
| 36    | Seperator             |      | 1    |
| 37    | O-Ring                |      | 1    |
| 38    | Bolt                  |      | 2    |
|       |                       |      |      |

| ITEM | DESCRIPTION           | SKU | QTY |
|------|-----------------------|-----|-----|
| 39   | Connection Cone       |     | 1   |
| 40   | O-Ring                |     | 1   |
| 41   | Socket Cap Screw      |     | 2   |
| 42   | Connection Seat       |     | 1   |
| 43   | Hand Shower Hook      |     | 1   |
| 44   | O-Ring                |     | 1   |
| 45   | Shower Connection Nut |     | 1   |
| 46   | Fixing Screw          |     | 1   |
| 47   | Handshower            |     | 1   |
| 48   | Hose                  |     | 1   |
| 49   | Allen Key (2.5mm)     |     | 1   |
| 50   | Allen Key (4.0mm)     |     | 1   |
| 51   | Allen Key (5.0mm)     |     | 1   |
| 52   | Screw E               |     | 2   |
| 53   | Positioning Bar       |     | 4   |