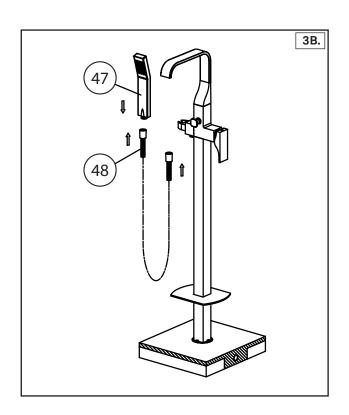

F4370 \*\*\* Floormount Tub Filler

Faucet Installation

3A. As shown on the in Diagram 3A,

Attach the **Spout (A)** and **Handle (B)** to the **Main Body (C)** and secure it using **Allen Key (51)**.

- **3B.** Connect the **Handshower (47)** and the main body with the **Shower Hose (48)**.
- **3C.** Check for leakage after installation. Finally, push down the **Decorative Plate (18)** close to the floor.