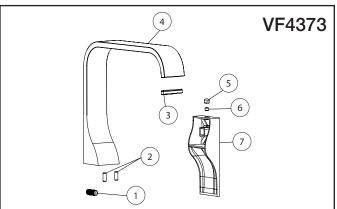

**a** 

| ITEM | DESCRIPTION      | SKU | QTY |
|------|------------------|-----|-----|
| 1    | Fixing Set Screw |     | 1   |
| 2    | Bolt             |     | 2   |
| 3    | Aerator          |     | 1   |
| 4    | Spout            |     | 1   |
| 5    | Cover Cap        |     | 1   |
| 6    | Fixing Set Screw |     | 1   |
| 7    | Handle           |     | 1   |