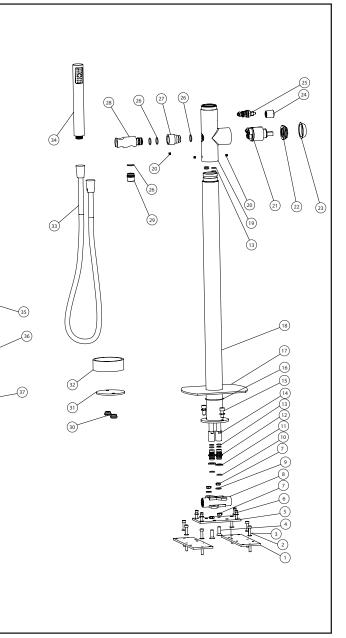

# Installation Manual VF4570 \*\*\* Floormount Tub Filler

Parts List

| ITEM | DESCRIPTION           | SKU | QTY |
|------|-----------------------|-----|-----|
| 1    | Fixing Base Plate     |     | 2   |
| 2    | Socket Cap Screw      |     | 6   |
| 3    | Tightening Ring       |     | 10  |
| 4    | Screw                 |     | 2   |
| 5    | Base                  |     | 1   |
| 6    | Socket Cap Screw      |     | 4   |
| 7    | Hexagon Nut           |     | 4   |
| 8    | Inlet Connection Seat |     | 1   |
| 9    | Washer 4              |     | 4   |
| 10   | O-Ring                |     | 2   |
| 11   | Filter Washer         |     | 2   |
| 12   | Connector             |     | 2   |
| 13   | O-Ring                |     | 8   |
| 14   | Inlet Pipe            |     | 2   |
| 15   | Socket Cap Screw      |     | 2   |
| 16   | O-Ring                |     | 1   |
| 17   | Decorative Plate      |     | 1   |
| 18   | Main Body Post        |     | 1   |
| 19   | Main Body             |     | 1   |
| 20   | Fixing Set Screw      |     | 3   |
| 21   | Cartridge             |     | 1   |
| 22   | Retaining Nut         |     | 1   |
| 23   | Decorative Cover      |     | 1   |
| 24   | Diverter Knob         |     | 1   |
| 25   | Diverter Set          |     | 1   |
| 26   | O-Ring                |     | 4   |
| 27   | Connection Seat       |     | 1   |
| 28   | Hand Shower Hook      |     | 1   |
| 29   | Shower Connection Nut |     | 1   |
| 30   | Plug                  |     | 2   |
| 31   | Guard Plate           |     | 1   |
| 32   | Guard Ring            |     | 1   |

| ITEM | DESCRIPTION       | SKU | QTY |
|------|-------------------|-----|-----|
| 33   | Shower Hose       |     | 1   |
| 34   | Handshower        |     | 1   |
| 35   | Allen Key (2.5mm) |     | 1   |
| 36   | Allen Key (4.0mm) |     | 1   |
| 37   | Allen Key (5.0mm) |     | 1   |