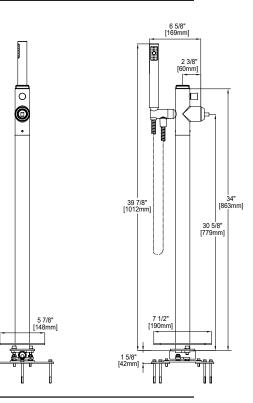

#### Important Measurements

Dimensions of fixtures are approximate and may vary  $\pm$  6mm (1/4"). Structure measurements must be verified against the unit to ensure proper fit.

Installation Manual

VF4570 \*\*\* Floormount Tub Filler