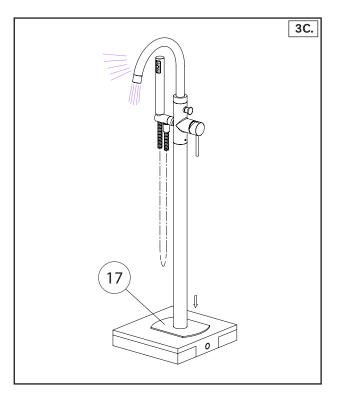

### Installation Manual

VF4570 \*\*\* Floormount Tub Filler

**3A.** As shown on the in **Diagram 3A**,

Attach the **Spout (A)** and **Handle (B)** to the **Main Body (C)** and secure it.

- **3B.** Connect the **Handshower (34)** and the main body with the **Shower Hose (33)**.
- **3C.** Check for leakage after installation. Finally, push down the **Decorative Plate (17)** close to the floor.