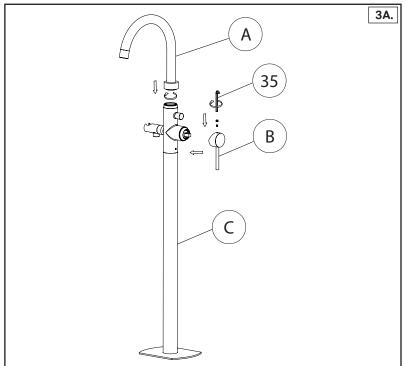

### Installation Manual

VF4570 \*\*\* Floormount Tub Filler

**3A.** As shown on the in **Diagram 3A**,

Attach the **Spout (A)** and **Handle (B)** to the **Main Body (C)** and secure it.

- **3B.** Connect the **Handshower (34)** and the main body with the **Shower Hose (33)**.
- **3C.** Check for leakage after installation. Finally, push down the **Decorative Plate (17)** close to the floor.