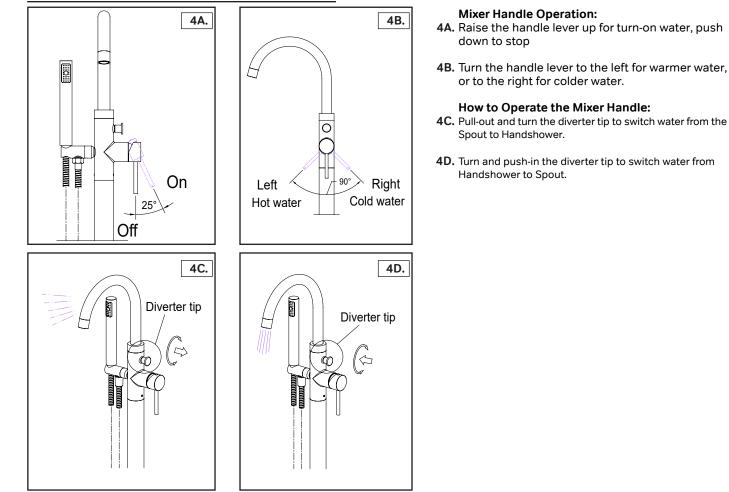

r

Faucet Base Installation



Product images and specifications are for illustrative purposes only, product design may vary. Dimensions of fixtures are approximate and may vary  $\pm$  6mm (1/4"). Structure measurements must be verified against the unit to ensure proper fit.



#### Faucet Installation

### Installation Manual

VF4570 \*\*\* Floormount Tub Filler



**3A.** As shown on the in **Diagram 3A**,

Attach the **Spout (A)** and **Handle (B)** to the **Main Body (C)** and secure it.

- **3B.** Connect the **Handshower (34)** and the main body with the **Shower Hose (33)**.
- **3C.** Check for leakage after installation. Finally, push down the **Decorative Plate (17)** close to the floor.







#### Handle Operations

### Installation Manual

VF4570 \*\*\* Floormount Tub Filler



Trouble Shooting FAQ

| Problem                                             | Probable Cause                        | Solution                              |
|-----------------------------------------------------|---------------------------------------|---------------------------------------|
|                                                     | Supply Pressure Inadequate            | Check Water Pressure                  |
| Insufficient Water Pressure                         | Cartridge May Be Dirty                | Clean the Filters                     |
|                                                     | Showerhead or Handshower Filter Dirty | Clean the Filter                      |
| Handle is Hard to Turn, Shower or Spout<br>Dripping | Cartridge is Dirty or Worn Out        |