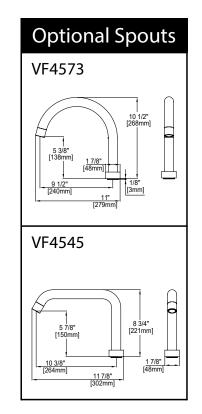

Optional Spout and Included Handle

Dimensions of fixtures are approximate and may vary ± 6mm (1/4"). Structure measurements must be verified against the unit to ensure proper fit.