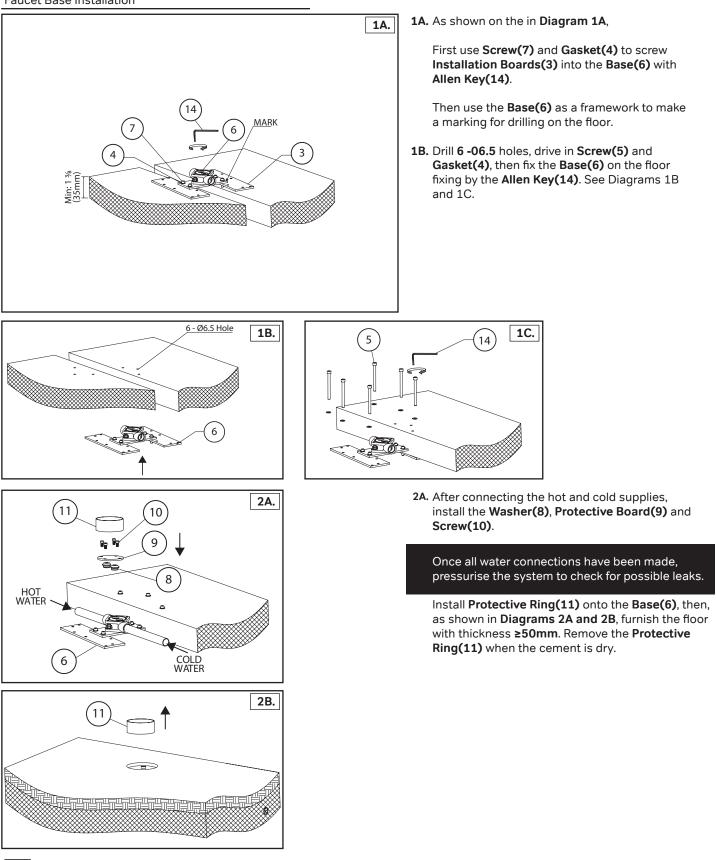

### Installation Manual

VF4570 \*\*\* Floormount Tub Filler

Faucet Base Installation

Product images and specifications are for illustrative purposes only, product design may vary. Dimensions of fixtures are approximate and may vary  $\pm$  6mm (1/4"). Structure measurements must be verified against the unit to ensure proper fit.