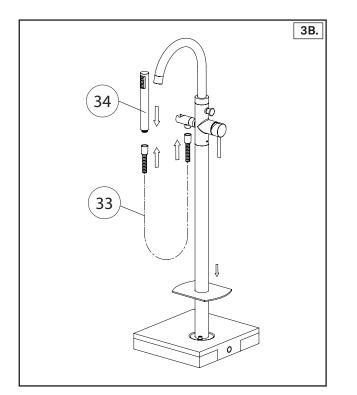

### Installation Manual

VF4570 \*\*\* Floormount Tub Filler

**3A.** As shown on the in **Diagram 3A**,

Attach the **Spout (A)** and **Handle (B)** to the **Main Body (C)** and secure it.

- **3B.** Connect the **Handshower (34)** and the main body with the **Shower Hose (33)**.
- **3C.** Check for leakage after installation. Finally, push down the **Decorative Plate (17)** close to the floor.