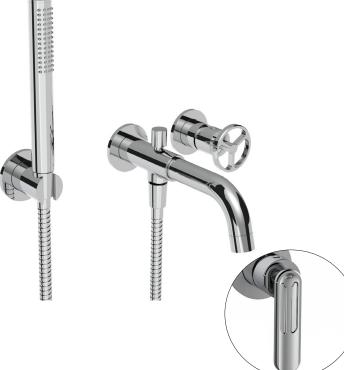

# Collection 1840 #18403

wallmount tub filler with handshower

### FEATURES

LEAD FREE Solid brass Aerated water flow Single volume and temperature control lever Ceramic cartridge 1/2" female connections Handshower with water-efficient flow rate: 2 gpm (7.6 L/ min.) Spout flow rate: 4.5 gpm (17 L/min.) at 45psi Round and lever handles Rough-in valve included

### FINISH

Polished Chrome (pc) Electro Black (ebk)