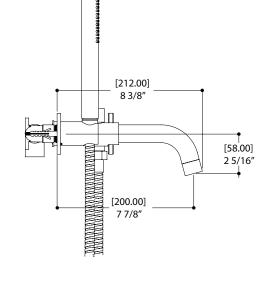

# SPECS AT LARGE

Total spout projection: 8 3/8" CC spout projection: 7 7/8" Total height: 7 3/8" Hanshower flow rate: 2 gpm (7.6 L/min) Mounting hole: 1 3/8" Spout flow rate: 4.5 gpm (17 L/min)