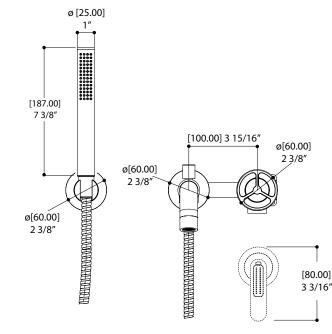

# SPECS AT LARGE

Total spout projection: 8 3/8" CC spout projection: 7 7/8" Total height: 7 3/8" Hanshower flow rate: 2 gpm (7.6 L/min) Mounting hole: 1 3/8" Spout flow rate: 4.5 gpm (17 L/min)