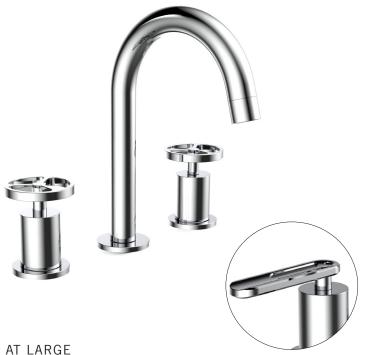

# Collection 1840 #18471

widespread lavatory faucet

#### **FEATURES**

Quick Connect System LEAD FREE Solid brass Aerated water flow Ceramic cartridges 1/2" connections Water-efficient flow rate: 1.75 gpm (6.6 L/min.) Press pop-up drain included Round and lever handles