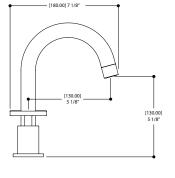

### SPECS AT LARGE

Total spout projection: 8 11/16" CC spout projection: 7 1/8" Total height: 8 11/16"

Flow rate: 1.75 gpm (6.6 L/min)

Mounting hole: 1 3/8" Counter depth: 1 1/2" max