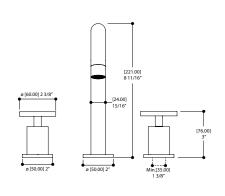

### SPECS AT LARGE

Total spout projection: 8 11/16" CC spout projection: 7 1/8" Total height: 8 11/16"

Flow rate: 1.75 gpm (6.6 L/min)

Mounting hole: 1 3/8" Counter depth: 1 1/2" max