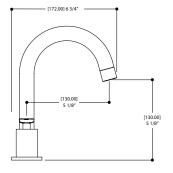

### SPECS AT LARGE

Total spout projection: 8 11/16" CC spout projection: 7 1/8" Total height: 8 11/16"

Flow rate: 1.75 gpm (6.6 L/min)

Mounting hole: 1 3/8" Counter depth: 1 1/2" max