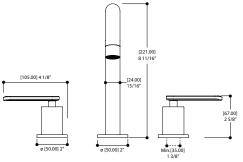

### SPECS AT LARGE

Total spout projection: 8 11/16" CC spout projection: 7 1/8" Total height: 8 11/16"

Flow rate: 1.75 gpm (6.6 L/min)

Mounting hole: 1 3/8" Counter depth: 1 1/2" max