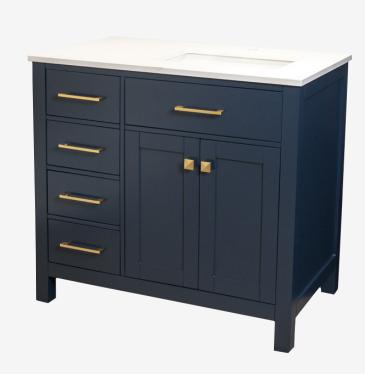

# **Bathroom Vanity**

- Highly water-resistant low V.O.C. sealed finish
- Deep Doweled Draws with Side Mounted Drawer Slides
- Soft Close Door
- Solid Wood Construction
- CUPC UPC Certified Faucet Optiona
- Available in Two Colours
- Two Doors, Four Drawers

#### Vanity

Width: 36 1/4"Depth: 21 7/8"Height: 33 3/8"

### **Available Finishes**

WhiteNavy