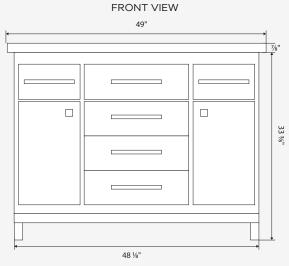

# Vida

#### SERIES



## Laurel

## DESCRIPTION

## **Bathroom Vanity**

- Highly water-resistant low V.O.C. sealed finish
- Deep Doweled Draws with Side Mounted Drawer Slides
- Soft Close Door
- Solid Wood Construction
- CUPC UPC Certified Faucet Optiona
- Available in Two Colours
- Two Doors, Five Drawers

## DIMENSIONS

Vanity

- Width: 48 1/2"
- Depth: 21 7/8"
- Height: 33 3/8"

#### Countertop

- Width: 49"
- Depth: 22"
- Height: 7/8"

## Available Finishes

- White
- Light Grey



TOP VIEW



Dimensions of fixtures are approximate and may vary  $\pm$  6mm (1/4"). Structure measurements must be verified against the unit to ensure proper fit.

## LAUREL49QU