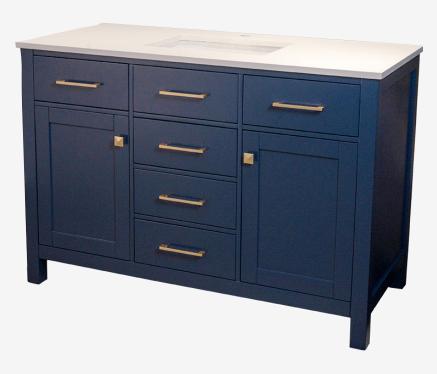

## **Bathroom Vanity**

- Highly water-resistant low V.O.C. sealed finish
- Deep Doweled Draws with Side Mounted Drawer Slides
- Soft Close Door
- Solid Wood Construction
- CUPC UPC Certified Faucet Optiona
- Available in Two Colours
- Two Doors, Five Drawers

## Available Finishes

- White
- Light Grey

TOP VIEW

Dimensions of fixtures are approximate and may vary  $\pm$  6mm (1/4"). Structure measurements must be verified against the unit to ensure proper fit.