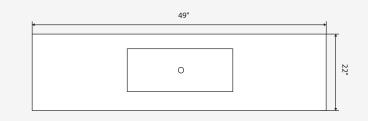

# Vida

#### SERIES



## Laurel

## DESCRIPTION

## **Bathroom Vanity**

- Highly water-resistant low V.O.C. sealed finish
- Deep Doweled Draws with Side Mounted Drawer Slides
- Soft Close Door
- Solid Wood Construction
- CUPC UPC Certified Faucet Optiona
- Available in Two Colours
- Two Doors, Five Drawers

## DIMENSIONS

Vanity

- Width: 48 1/2"
- Depth: 21 7/8"
- Height: 33 3/8"

#### Countertop

- Width: 49"
- Depth: 22"
- Height: 7/8"

## Available Finishes

- White
- Light Grey



TOP VIEW



Dimensions of fixtures are approximate and may vary  $\pm$  6mm (1/4"). Structure measurements must be verified against the unit to ensure proper fit.

## LAUREL49QU