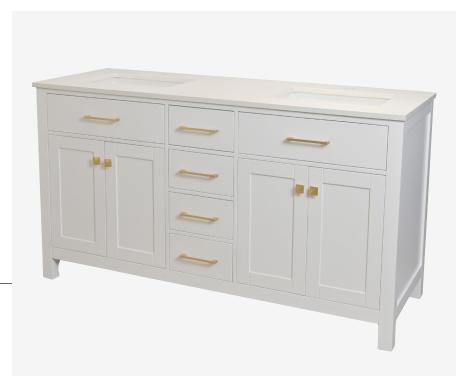

# **Bathroom Vanity**

- Highly water-resistant low V.O.C. sealed finish
- Deep Doweled Draws with Side Mounted Drawer Slides
- Soft Close Door
- Solid Wood Construction
- CUPC UPC Certified Faucet Optiona
- Available in Two Colours
- Four Doors, Four Drawers

### Vanity

Width: 60 3/8"Depth: 21 7/8"Height: 33 3/8"

### Double Countertop

Width: 61"Depth: 22"Height: 7/8"

### **Available Finishes**

WhiteLight Grey