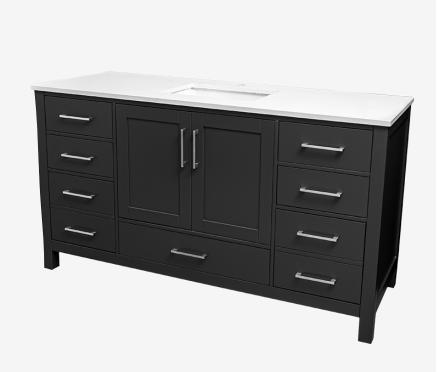

# **Bathroom Vanity**

- Highly water-resistant low V.O.C. sealed finish
- Deep Doweled Draws with Side Mounted Drawer Slides
- Soft Close Door
- Solid Wood Construction
- CUPC UPC Certified Faucet Optiona
- Available in Two Colours
- Two Doors, Nine Drawers

### Vanity

Width: 60 3/8"Depth: 21 7/8"Height: 33 3/8"

### Countertop

Width: 61"Depth: 22"Height: 7/8"