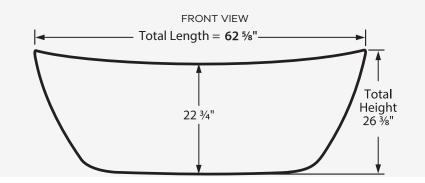

# Vida



## SERIES

Loire

## DESCRIPTION

## Freestanding Bathtub

- Ultra Modern, Freestanding Bathtub
- Made From Double Layer Acrylic
- Features Double Backrest
- Intergrated Overflow
- Recommended Drain: ATO140

#### DIMENSIONS

- Width: 62 5/8"
- Depth: 29 3/8"
- Height: 26 3/8"

### **Available Finishes**

• White

31 <sup>3</sup>/<sub>8</sub>" 14 <sup>5</sup>/<sub>8</sub>" 44 <sup>1</sup>/<sub>4</sub>" 60 <sup>1</sup>/<sub>8</sub>" 26 <sup>7</sup>/<sub>8</sub>" 29 <sup>3</sup>/<sub>8</sub>"



Dimensions of fixtures are approximate and may vary  $\pm$  6mm (1/4"). Structure measurements must be verified against the unit to ensure proper fit.

## VTF9308-63-10