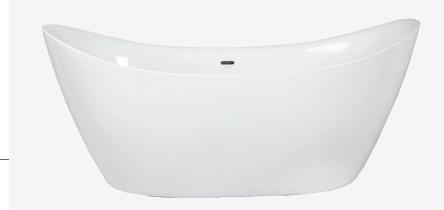

## Freestanding Bathtub

- Ultra Modern, Freestanding Bathtub
- Made From Double Layer Acrylic
- Features Double Backrest
- Intergrated Overflow
- Recommended Drain: ATO140

### **Available Finishes**

• White

31 <sup>3</sup>/<sub>8</sub>" 14 <sup>5</sup>/<sub>8</sub>" 44 <sup>1</sup>/<sub>4</sub>" 60 <sup>1</sup>/<sub>8</sub>" 26 <sup>7</sup>/<sub>8</sub>" 29 <sup>3</sup>/<sub>8</sub>"